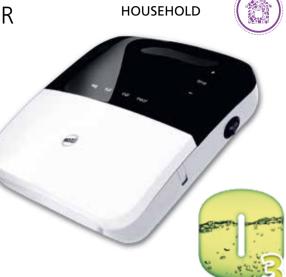

### TIENS DICHO FRUIT & VEGETABLE CLEANER

With the development of society and technology, people have seen a big boost of their degree of material well-being. However, we are still suffering from the negative impacts caused by it, which threaten our health.

The products we commonly eat, such as vegetable, fruit, rice, meat and seafood, might be heavily polluted with pesticides, fertilizer and other harmful substances, too. Although in short term they will not bring any sensible symptoms, in long term those substances may weaken our immune system, damage our health and even influence the next generation. Newly decorated house might be filled up with formaldehyde and other harmful gases. Kitchen and dinner wares, children feeders and toys might be all breeding ground for bacteria. Facing these harms, the question is how we can have a healthy and safe life. Ozone is a strongly oxidative substance, which can quickly destroy the biological structure of bacteria, virus and other micro-organisms and leaves no room for their existence. The third oxygen atom of the particle causes the high reactivity of the gas – it easily reacts with the dirt particles like odours, bacteria, viruses, moulds and fungi. It divides them into smaller, less harmful particles. Ozone is 50 times more effective and 3000 times faster in anti-bactericidal action than chlorine.

Even a small concentration of ozone causes the death of mites and prevents their further proliferation. The ozone causes the decomposition of the carbon rings which can be found in the substances included in solvents, organic lacquers, glues etc. The ozone nullifies the odours and harmful effects they have on humans and animals. Moreover, ozone will have a better effect of sterilization in the water. By using ozone, there will be no harmful residues left in the water, on the food and on the kitchenware, which means that ozone outmatches other fungicides.

### Higher releasing rate of ozone

New generation of DiCHO Fruit & Vegetable Cleaner can double the emission of ozone per unit, therefore performing a better sterilization.

#### Fashionable appearance

Sleek design, black and white backdrop, large-size LCD display with four themed icons of fruit, veg, cup and meat. Hidden storage cabin is a perfect solution – all necessary accessories can be placed there neatly.

### Larger foam stone

Bigger foam stone can vent more ozone during the same period, leading to a more well-balanced and faster disinfection.

- Kills bacteria and eliminates pesticides
- Purifies and oxygenates water
- Purifies and disinfects air from bacteria, fungi and mites
- Eliminates organic and inorganic odours