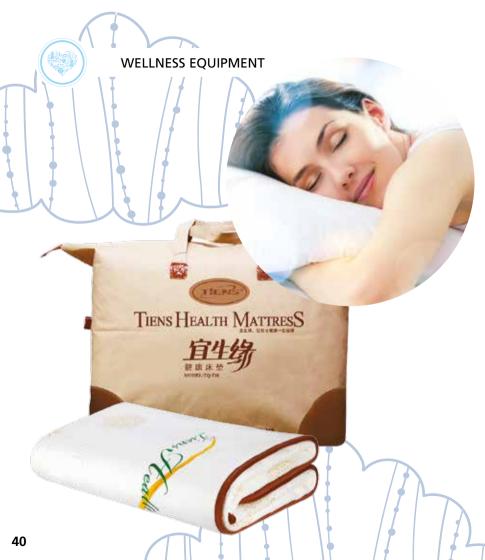

## TIENS HEALTH MATTRESS

Developed with principles of Chinese Traditional Medicine and the theory of main and collateral channels, TIENS Health Mattress includes 108 and 156 energy stars for the single and double versions respectively, which effectively and simultaneously release the magnetic energy, infra-red energy and anions, so the body

cells function properly and become properly oxygenised. In addition, this product also contains an anion fibre and a natural bamboo carbon fibre.

Adopting the body engineering design concept, TIENS Health Mattress can balance the biological magnetic field of the human body, relieve fatigue, improve sleep, boost the immunity and complement other healthful functions.