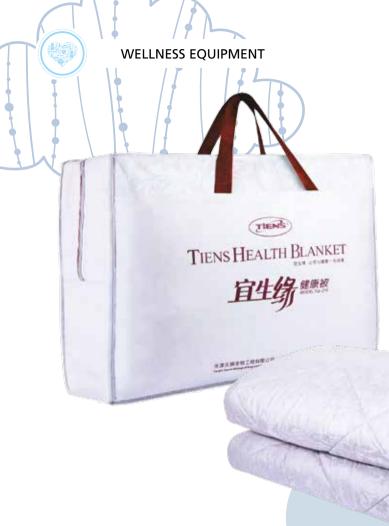

## TIENS HEALTH BLANKET

TIENS Health Blanket was conceived by combining the doctrines of the 5,000 year-old Traditional Chinese Medicine and how energy flows within the body meridians. Lukens fibre, used in TIENS Health Blanket, is a new kind of functional polyester fibre, puffier and more breathable than a common fibre. It keeps body warm lastingly to helping to help maintain proper circulation.

Thanks to the used nano technology, air infrared anion cotton is made

from tourmaline which releases far infrared and anions to help people improve sleep. This way the natural detoxification cycle can run undisturbed and support the health of the entire body.

Far infrared (FIR) is an invisible electromagnetic wave in sunlight and it can positively effect blood flow metabolism and the body's strength.