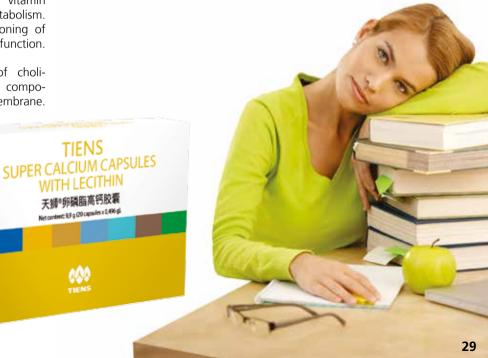

## TIENS SUPER CALCIUM CAPSULES WITH LECITHIN

This food supplement is a valuable source of well-absorbed organic calcium, lecithin, taurine and B vitamins, vitamin C and folic acid. Calcium contributes to normal neurotransmission, muscle function and together with vitamin B1 and B12 support proper energy-yielding metabolism. Vitamins C, B1, B12 contribute to normal functioning of the nervous system and normal psychological function.

Lecithin (as phosphatidylcholine) is a source of choline, an essential nutrient and one of the major components of the phospholipid portion of the cell membrane.

Choline contributes to normal lipid metabolism as well as the maintenance of normal liver function. In particular, lecithin is a precursor of acetylcholine, neurotransmitter which enables communication and signal-transmission between brain cells. The supplement is recommended for fatigue, distraction or during increased physical and mental activities. • Proper energy-yielding

• Helps against fatigue and tiredness

1000