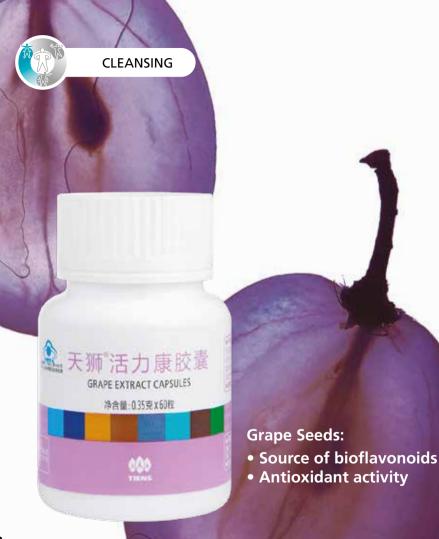

## TIENS GRAPE EXTRACT CAPSULES

Grape seed extract is a rich source of bioflavonoids such as resveratrol and quercetin, as well as structurally more complicated oligomeric proanthocyanidin complexes (OPCs), usually built of catechin compounds.

Grape seed proanthocyanidins have been found to have a number of antioxidant activities. Grapes (Vitis vinifera) rich in proanthocyanidins are natural defense against the free radicals, a result of cell ageing. They help to maintain normal cell health & function. Active compounds in grapes also facilitate reduction of cellulitis aspect, helping silhouette to become more refined.