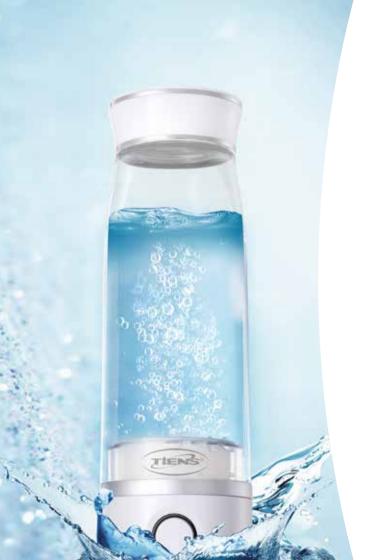

## TIENS H-CUP WELLNESS EQUIPMENT

TIENS H-Cup, equipped with a microcomputer intelligent MCU control chip, amplifies the electric circuit and the electrolytic mesh of titanium-white gold. It supplies electricity to both ends of the electrolytic strip which electrolytes aqueous medium to produce water rich in hydrogen compounds.

The main role of hydrogen-rich water is to provide hydrogen that is easier for human cells to use. The hydrogen is electrically neutral, easily penetrates through biological membranes and effectively reaches all the cells by acting as an antioxidant.

When you drink hydrogen-rich water from TIENS H-Cup, hydrogen circulates in your body in the form of ions with free electron and reacts with oxygen free radicals and neutralize them. Water enriched in hydrogen helps your organism to work more efficient. Every system in our body depends on water, from mechanism of excreting toxins to digestion.