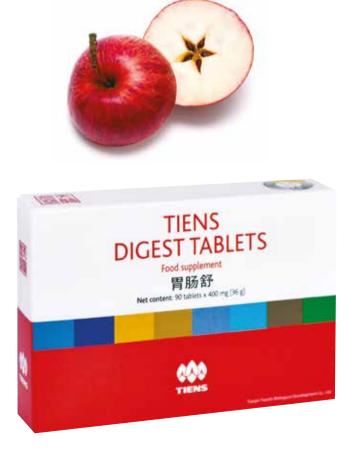

## TIENS DIGEST TABLETS

TIENS Digest is a unique food supplement, containing living and active bacteria cultures such as Lactobacillus acidophilus and Bifidobacterium. The preparation also contains inulin, anise, linseed and apple pectins. Apple pectin is a water soluble, dietary fibre which has a gel forming effect when mixed with water.

As a dietary fibre, pectins may be helpful in supporting good glucose and cholesterol metabolism. Consumption of pectins with a meal contributes to the reduction of the blood glucose rise after that meal. Pectins also contribute to the maintenance of normal blood cholesterol levels. This natural fibre is also used as a gentle but effective intestinal cleanser. Inulin, e.g. chicory inulin, contributes to normal bowel function by increasing stool frequency. In traditional use, linseed are known to facilitate the digestion and contribute to the digestive comfort. They contribute to regularity of bowel function, increases the volume of faeces, promotes the intestinal peristalsis and regularity of bowel function. Similar benefits are attributed to anise fruit, which contributes to the normal function of intestinal tract and helps support the digestive juice flow.

- Pectins support glucose and cholesterol metabolism
- Linseed and anise fruit support digestion