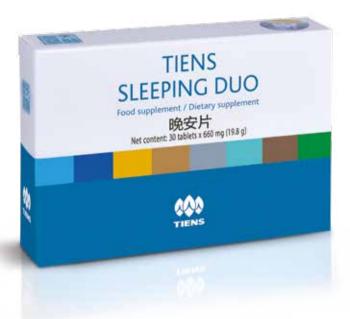

## TIENS SLEEPING DUO

It is advisable to sleep those hours that allow us to perform daily activities normally. But when circumstances such as age, emotional state and other factors prevent us from having a healthy dream, TIENS offers an innovative herbal preparation with a bilayer tablet composition. It consists of a unique formula of ingredients: melatonin contributes to the reduction of the time taken to fall asleep, valerian helps to maintain a natural sleep, california poppy affects optimal relaxation and improves the quality of natural sleep, and vitamins B3 and B6 contribute to the normal functioning of the nervous system.

- Melatonin: contributes to reducing of time taken to fall sleep
- Valerian: helps to maintain a natural sleep
- California poppy: improves natural sleep quality