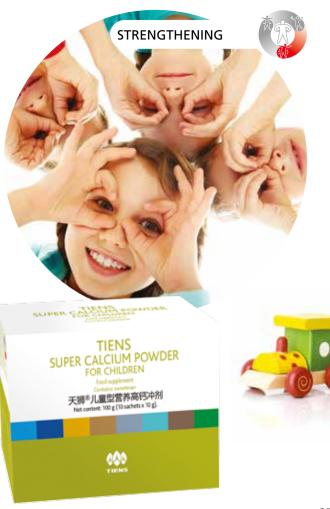

## TIENS SUPER CALCIUM POWDER FOR CHILDREN

This food supplement is developed to meet the needs of a growing child's body. It contains well-absorbed organic calcium and the daily dose covers the daily requirement of a young organism in 45%.

During childhood and adolescence, when a young organism grows intensively, the body uses calcium to build strong bones. This process is usually complete by the end of the teen years. When young organisms stop growing and people enter adulthood, bone calcium begins to decrease and progressive loss of bone occurs as we age. That is why it is very important for children and teenagers to take in the right amount of calcium from well-absorbed sources.

TIENS Super Calcium Powder for Children is also a source of vitamin D, which contributes to the proper absorption of calcium and phosphorus. Increased demand for calcium is present in both children and adolescents, as in the elderly.

- Supports cognitive functions
- Healthy bones and teeth