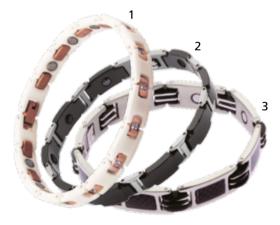

## TIENS TI-ENERGY BRACELETS

The healing powers of magnets were already utilised in ancient Egypt, Greece and China. Cleopatra used them to retain youth, and Chinese medicine called them 'life stones'.

Nowadays, we know all living organisms are surrounded and affected by a magnetic field and its fluctuation. Thus, changing the magnetic field can have significant effects on how we feel.

TIENS has employed this knowledge designing Ti-Energy Bracelets which are unique in balancing a magnetic field as well as balancing positive and negative ions in the human body. They can very effectively relieve physical discomforts, promote blood circulation and effectively resist environmental radiation.

Magic White
Women's TIENS Ti-Energy Bracelet
Crystal Black
Men's TIENS Ti-Energy Bracelet
Elegant Black
Men's TIENS Ti-Energy Bracelet