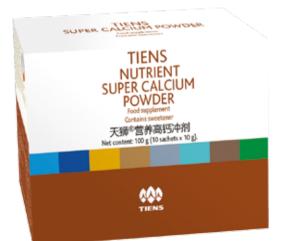

## TIENS NUTRIENT SUPER CALCIUM POWDER

This food supplement is a valuable source of well-absorbed organic calcium, vitamin C and vitamin A. Calcium is a nutrient necessary for the proper growth and development of bones and teeth. It also supports the proper functioning of digestive enzymes. Along with vitamin D it helps in normal functioning of the muscles, also helping those working both physically and mentally in energy-yielding processes. Knitted synergistically, calcium and vitamin C support the maintenance of normal psychological function and cognition.