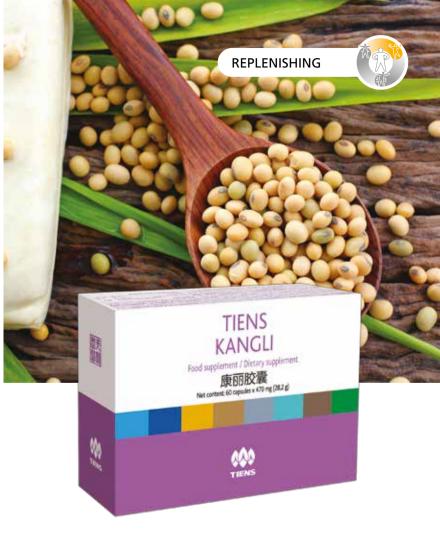

## TIENS KANGLI

This special preparation developed by TIENS on the basis of soy is a dietary supplement for women. Asian women, having stronger bones, less often suffering from osteoporosis, breast cancer, heart disease, owe their superior physical shape to a diet rich in soy beans containing natural plant oestrogens. The active ingredients in soy, isoflavones, have weak oestrogenic or hormone-like activity due to their structural similarity to oestrogens. After entering the body soy isoflavones mimic the action of oestrogens. The main component of KANGLI - soy-derived isoflavones - is enriched in strong antioxidants: vitamin C (fights free radicals, stimulates new collagen production, contributes to normal functioning of the immune system) and vitamin E (contributes to cell constituents protection from oxidative damage).

 Soy isoflavones are a class of phytoestrogens — plant-derived compounds with oestrogenic activity