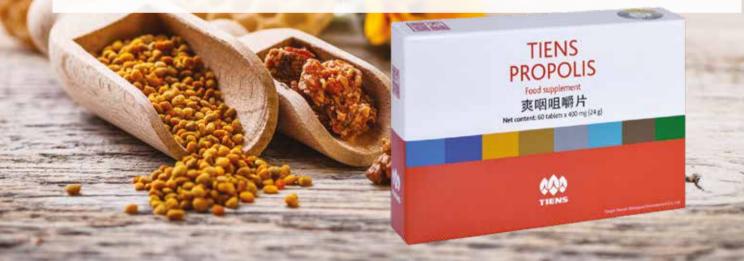

## TIENS PROPOLIS

REPLENISHING

A unique preparation of TIENS Propolis exhibits a broad spectrum of biological properties. Propolis is a natural resin mixture collected by honeybees from plants buds for their hive construction and repair, and for defence against bacteria, mites, fungi and insects. The use of propolis by man has its roots back in ancient times - the Egyptians, Greeks and Assyrians used it as a wound-healing substance, an immune system booster and for digestive tract ailments. Propolis contains numerous chemical compounds: essential oils, proteins, copper, silicon, manganese, magnesium, zinc, vitamins of the B, E, H, P groups. Agrimony, known in natural medicine for hundreds of years, contains beneficial flavonoids, tannins, essential oils, vitamin K. Contemporary research has proved its supporting of natural body defence properties. Vitamin C contributes to the protection against oxidative damage, proper functioning of the immune and nervous systems, reduction of fatigue.