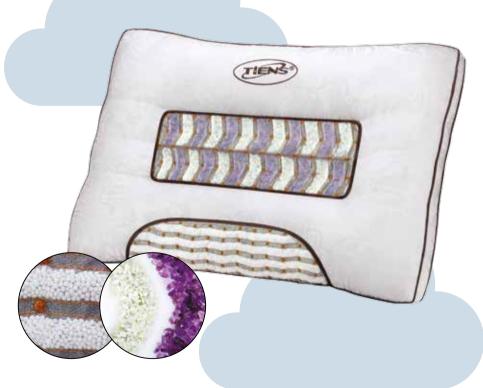

## TIENS HEALTH PILLOW

TIENS Health Pillow, based on Traditional Chinese Medicine, is specially shaped to provide an ideal support for the cervical spine.

It is made of light and soft pearl wool that keeps it in a proper shape. Because of the wool's elastic properties, the pillow offers a strong support to the neck, while putting less pressure on the cervical vertebrae and such prevents gravity-caused neck strain during sleep.

Thanks to a combination of a magnetic field, infrared light and negative ions, the pillow supports the proper function of the cells in the body and improves their oxygenation. Sleeping with TIENS Health Pillow may help balance the biological magnetic field of the human body, relieve fatigue, improve the length and quality of sleep.