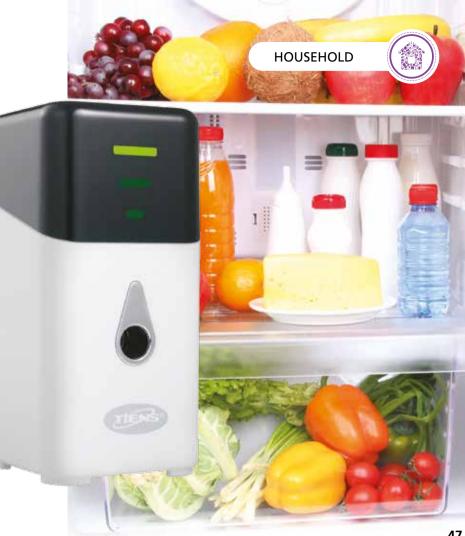

## TIENS MULTIFUNCTION FRIDGE PURIFIER

TIENS Multifunction Fridge Purifier is a modern, small, portable and easy to operate device which integrates the principles of biotechnology, electronics, and mechanics together, adopting intelligent single-chip management system to successfully apply ozone (O3) in a real life

The device uses the unique properties of ozone and can eliminate organic and inorganic odours in household applications, e.g. in the fridge, shoe cabinets, wardrobes, and toilets. It does not mask unpleasant smells like traditional air fresheners but removes them.

Moreover, when you put it in the fridge, it can extend the freshness of food, eliminate bacteria and exclude pathogenic fungi.