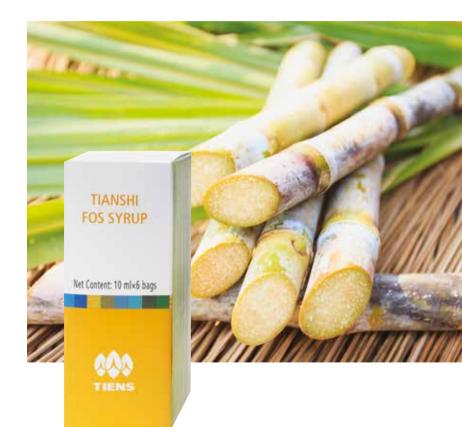

## TIANSHI FOS SYRUP

TIANSHI FOS Syrup, a natural prebiotic preparation, is a concentrated source of fructooligosaccharides (FOS), a low-calorie, non-digestible carbohydrates that don't have an effect on blood sugar levels. Fructooligosaccharides are naturally found in various fruit, vegetables and grains. After they are consumed, fructooligosaccharides are not digested in the stomach but instead move to the large intestine where they, as ballast substances, stimulate the production of microbial flora in the colon and gastrointestinal track. A good balance of intestinal flora is essential for a healthy digestive system.

TIANSHI FOS Syrup is a good source of soluble, dietary fiber. It is also used as a low-calorie, alternative sweetener. People can eat and drink products made with TIANSHI FOS Syrup instead of those containing sugar, which spike glucose levels in the blood, and cause weight gain. TIANSHI FOS Syrup may also be preferable to artificial sweeteners.

• Good source of soluble, dietary fiber which promotes gut flora