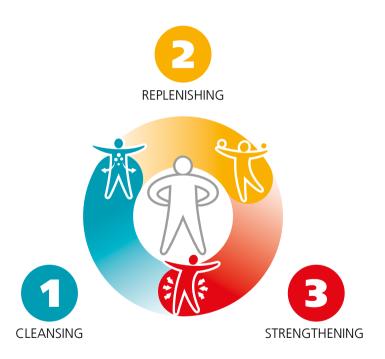

#### Balancing

As a result of cleansing, replenishing, and strengthening, the human body achieves the balance, regulates its proper functioning and prevents many health problems.

# CLEANSING

From the point of view of traditional Chinese health concept the first step to achieving balance is cleansing. Modern lifestyle, pollution, stress, inadequate diet cause many harmful substances to accumulate in our bodies. If the toxins are not removed in time, they may harm our bodies, mind and accelerate the aging of internal organs.

Replenishing is all about wellbalanced nutrition and support of all body organs to work in synergy. So, after the cleansing phase, it is recommended to use food supplements regulating body systems. If all organs work properly and synergistically, the body will be able to defend itself against illnesses and premature aging.

After cleansing and replenishing, it is advised to supply the body with food supplements that strengthen the immune system and activate self-healing powers.

FOOD SUPPLEMENTS