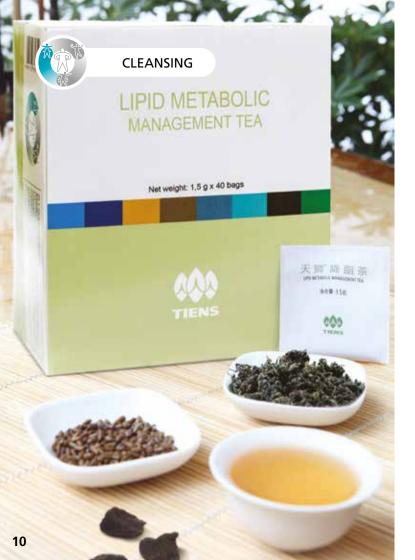

## TIENS LIPID METABOLIC MANAGEMENT TEA

#### Gynostemma pentaphyllum:

- Immunomodulating agent
- Protection of DNA, proteins and lipids from oxidative stress
- Maintains proper blood lipid levels

Also known as **Gynostemma Tea**, this tea has been regarded in China as a miracle herb, a favourite of the first emperor of Qin Dynasty, Qin Shi-Huang, who conquered all the independent Chinese states to create the first Chinese Empire. He endured long hours of work during which he enjoyed drinking this special tea.

Gynostemma contains many amino-acids, vitamins and minerals that are needed by the human body, including calcium, iron, magnesium, phosphorus, potassium, selenium, zinc and many more. Scientists have found that Gynostemma has an adaptogen similar to that of Ginseng. It helps to energise and revitalise the body and supports the body's natural defences by immunomodulation.