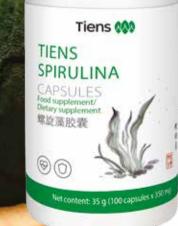

## TIENS SPIRULINA CAPSULES

Rich in high-value, complete protein, all essential amino acids, carotenoids, gamma-linolenic acid (GLA), vitamins and minerals, spirulina is a World Health Organisation (WHO) approved whole food. In fact, because of its unique value and offered benefits, Spirulina was declared by the United Nations World Food Conference of 1974 as the best food for the future and called a superfood. It is one of the oldest marine plants in the world, and its combination of nutrient-rich components helps to maintain overall wellness. It contains an impressive 60% all-vegetable protein and a powerful combination of important vitamins and minerals, such as iron, vitamin E, zinc, B-complex, copper, calcium and magnesium.

It is a rich source of natural antioxidants such as beta-carotene, the essential fatty acid GLA, proteins, vitamins, minerals and other nutrients.

#### Spirulina:

- Antioxidant activity
- Immunostimulant

14

动應开x间

This special TIENS preparation of Golden Silk Jujube (Chinese dates) extract contains numerous vitamins and nutritional substances. They are a rich source of vitamin C which is a very effective antioxidant and plays an important role in supporting proper functioning of the body's defence system. Chinese dates are also an excellent source of iron, as well as B-vitamins. High content of B-vitamins helps to boost the body's metabolism, natural defence systems and its natural response to sever conditions. In Chinese *Materia Medica*, Chinese Date, sweet in flavor, warm in property, acts on the SPLEEN and STOMACH channels. It reinforces the SPLEEN and STOMACH to benefit Qi, nourishes blood, tranquilises the mind and moderates the properties of other herbs.