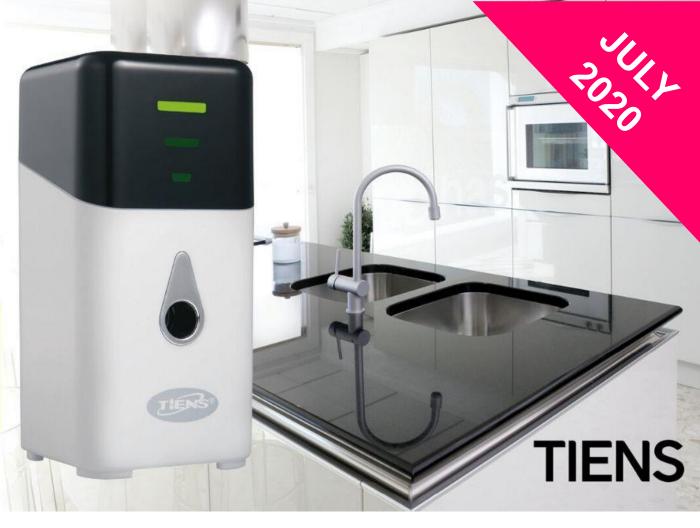

# Devices promo

MFP (MULTI FRIDGE PURIFIER)

40% OFF

\* Max Discount, Including Your JP deal

#### **NO MORE BACTERIA & VIRUSES**

#### **REDUCE OXIDATIVE STRESS IN THE BODY**

**JULY** 2020 OFFER

\* Max Discount, Including Your JP deal